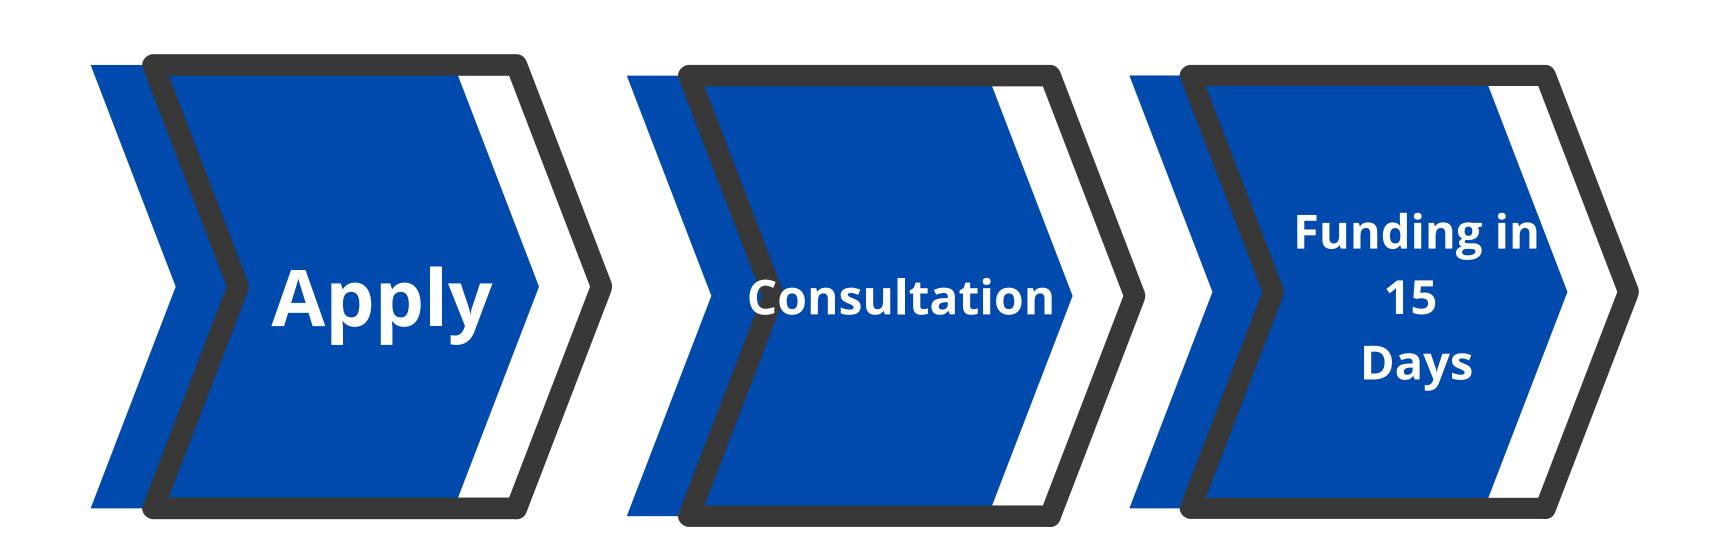

#### TERM LOAN PROGRAM

- Rates range from 5.49%-14.99% (Dependent on strength of personal credit)
  - No minimum length of time in business
  - Fixed monthly payment
  - No upfront fees
  - Full liquidity Immediately
  - Funding in 7-15 business days